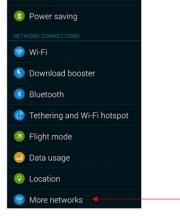

#### 3. Press More networks.

1 100%

Q

### 4. Press Mobile networks.

- 6. The phone searches for networks within range.
- 7. Select one of the following options:
  - i. Select network manually, go to 8a.
  - ii. Select network automatically, go to 8b.