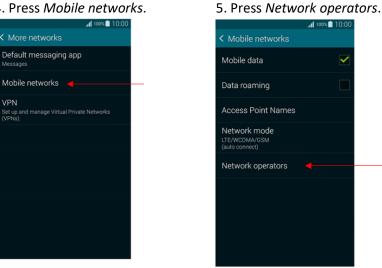

### 4. Press Mobile networks.

- 6. The phone searches for networks within range.
- 7. Select one of the following options:
  - i. Select network manually, go to 8a.
  - ii. Select network automatically, go to 8b.