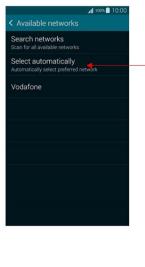

## 8a. Press the required network.

The display will tell you if you have access to the network you've chosen.

## 8b. Press Select automatically.

9. Press the Home key to return to the home screen.