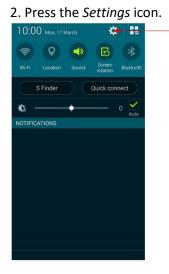

# Manual Network Selection

How to manually set up a network on s5's Useful for international shows

1. Slide your finger down the display starting from the top edge of your phone.